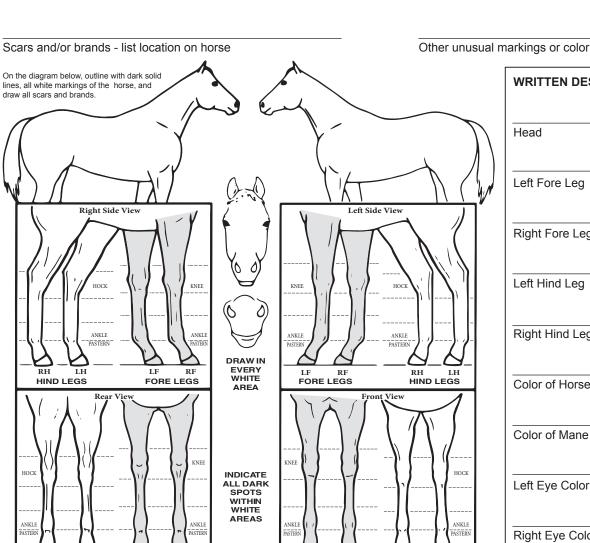

## **MARKINGS**

On the diagram below, draw all white markings of your horse along with any scars or brands. You may also choose to provide quality photos of the horse clearly showing all markings. Any physical media provided to AQHA will not be returned to you.

## SELECT ANY THAT APPLY:

☐ Horse has **NO MARKINGS** 

For other membership options, visit www.aqha.com

 $\hfill\square$  Horse has a dorsal stripe

LF RE LEGS RH LH

 $\square$  Horse has excessive white markings